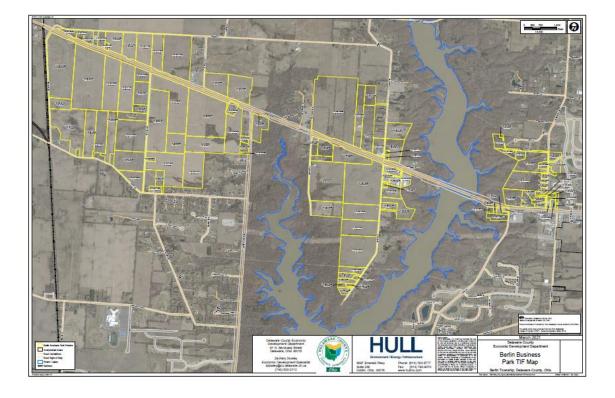

#### **IDENTIFICATION AND MAP OF THE PARCELS**

The shaded area on the following map specifically identifies and depicts the Parcels and constitutes part of this **EXHIBIT A**. The Parcels include, without limitation, the tax parcels listed below (as they existed in the County Auditor's records on March 26, 2021).