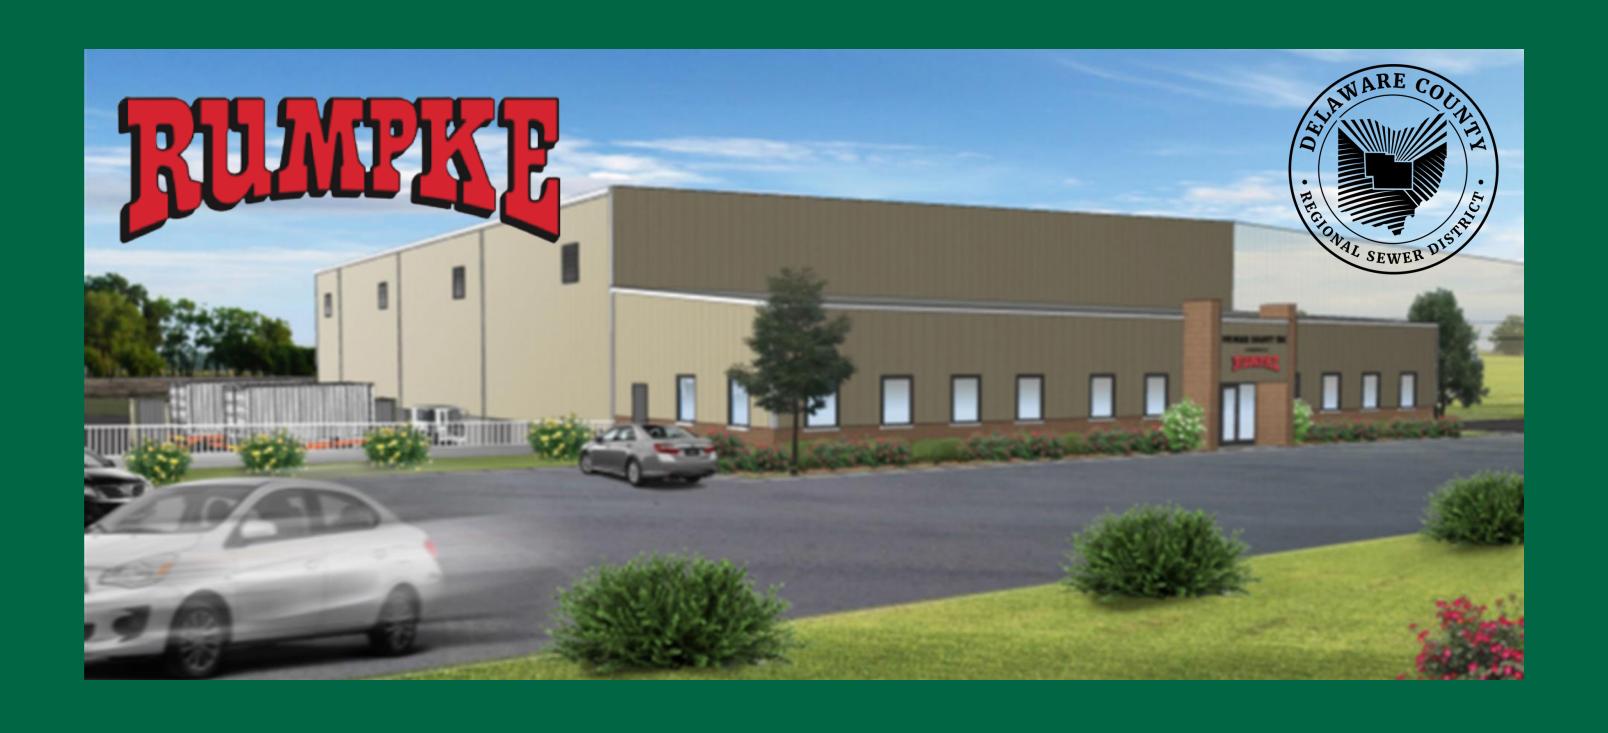

#### BERLIN BUSINESS PARK

County Engineer

DELAWARE

#### BERLIN BUSINESS PARK

- 1,800-acre business park
- Pre-zoned for light industrial and commercial business
- Right along US 36 SR 37
- Minutes from I-71

27% increase in tap connections